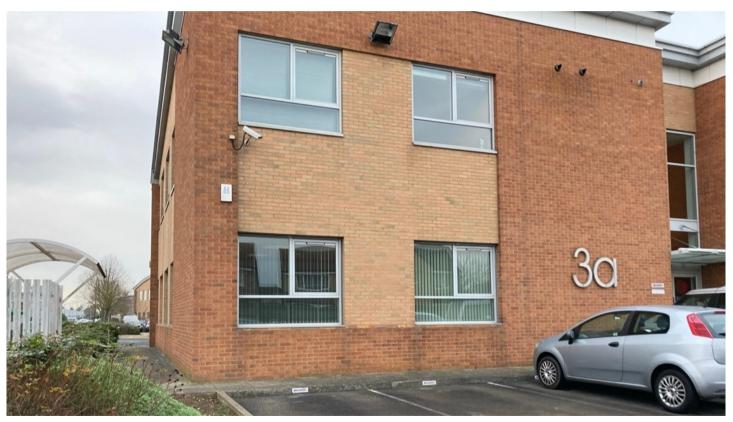

# **UNIT 3A**

CENTURION OFFICE PARK, TRIBUNE WAY, YORK, YO30 4RY

Rent - £14,500 per annum

# **OFFICE**

**954 sq.ft.** (88.63 sq.m.)

#### **Description**

The property provides ground floor office space within a shared building and having access to communal toilet and kitchen facilities.

The property could also suit many of the uses within Use Class E such as a health, fitness, retail, financial services, professional services or light industry.