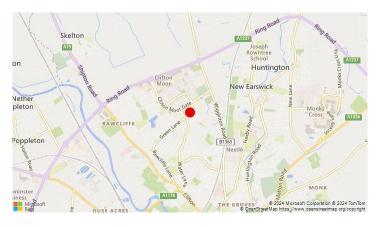

#### Location

The property is located in an established office park within the Clifton Moor Estate, which is a popular out-of-town business and retail area. Access to the A1237 York Outer Ring Road is within one mile of the property and York City Centre is less than 2.5 miles to the south.