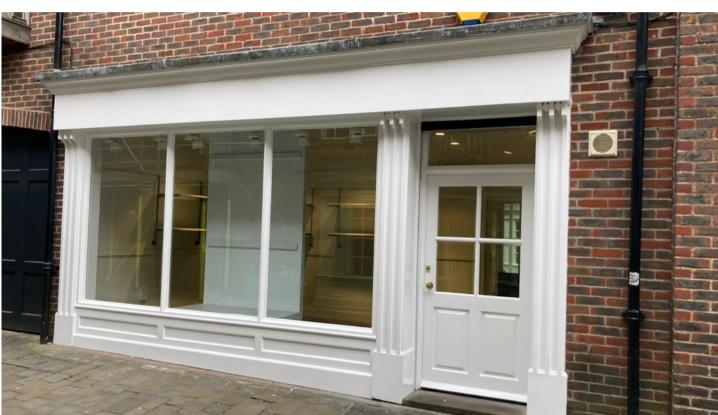

#### Description

2 Grape Lane is a lock-up ground floor retail unit, suitable for a variety of retail or office uses. The property provides an open plan sales area with a partitioned store/changing area to one corner.